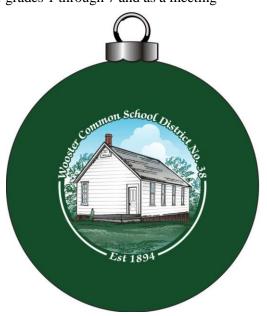

## **Reserve Your** Limited Edition Tree Ornaments!

Our 18<sup>th</sup> Limited Edition Tree Ornament is of the historic 1894 one-room Wooster Schoolhouse. Wooster School, which was originally located at Arbor Street and Bayway Drive, is believed to be the oldest existing one-room frame schoolhouse indigenous to Harris County. It served as a classroom for grades 1 through 7 and as a meeting

In 1986, the building was relocated to the Republic of Texas Plaza Park and restored as a living history museum. A sketch of the schoolhouse as it originally looked will be depicted in shades of black, white, red, and blue on a 3 <sup>1</sup>/<sub>4</sub> inch gloss green glass ball ornament.

Note: Drawing is not exact size and colors of ornament.